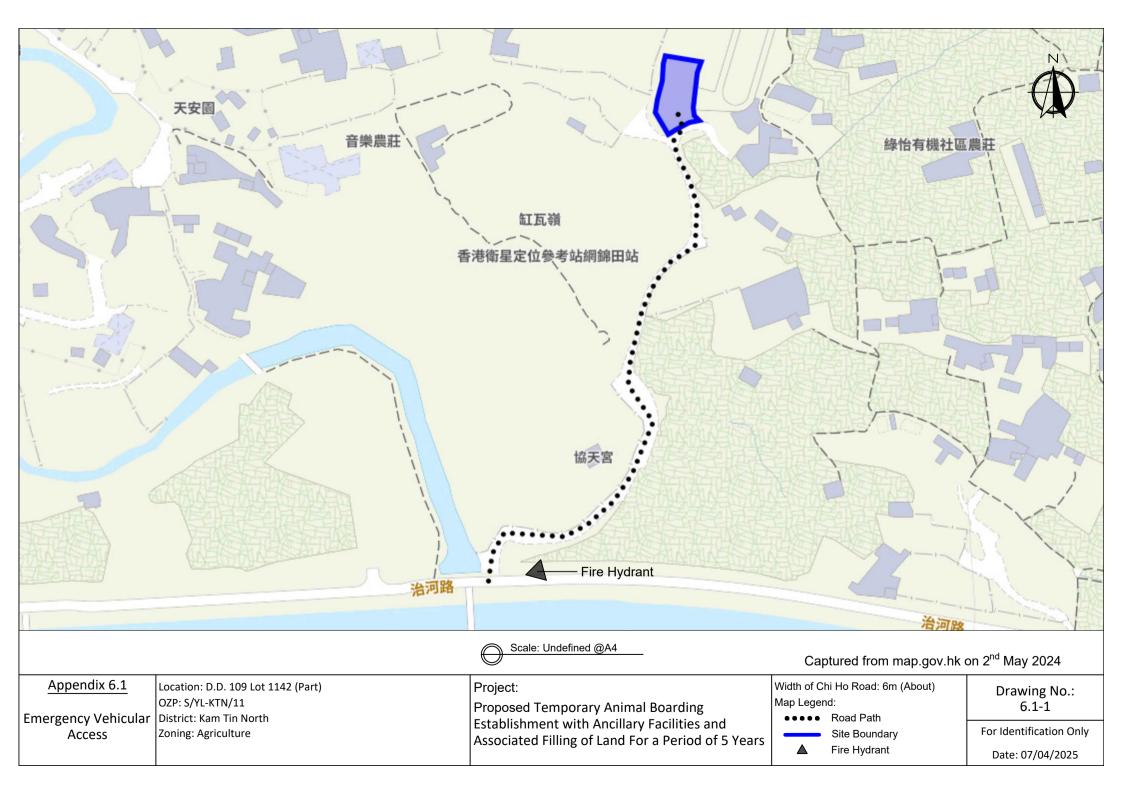

\*All FSI (includes installation/maintenance/modification/repair work) will be completed by RFSIC.

For Emergency Vehicular Access, Please see Appendix 6.1

\*All the enclosed structures are provided with access for emergency vehicles to reach within 30m travel distance from the structures.