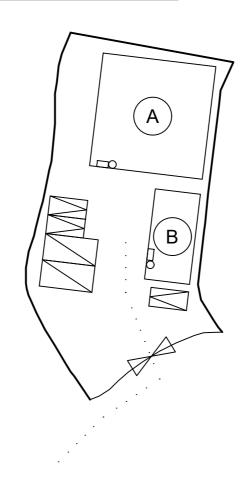

| Proposed Structures Details |                               |                          |                        |        |  |  |  |  |  |
|-----------------------------|-------------------------------|--------------------------|------------------------|--------|--|--|--|--|--|
|                             | <u>Structures</u>             | Gross Floor Area (GFA)   | Height (Not Exceeding) | Storey |  |  |  |  |  |
| Α                           | Animal Boarding Establishment | About 225 m <sup>2</sup> | 4m                     | 1 only |  |  |  |  |  |
| В                           | Ancillary Office              | About 72 m <sup>2</sup>  | 4m                     | 1 only |  |  |  |  |  |
|                             | Total                         | About 297 m <sup>2</sup> |                        |        |  |  |  |  |  |
|                             | Private Car Parking Space     | Unit(s): 3               |                        | ·      |  |  |  |  |  |
|                             | LGV L/UL Space                | Unit(s): 2               |                        |        |  |  |  |  |  |

## Legend:

O 5 kg Portable Carbon Dioxide Type Fire Extinguisher (2 in Total)

Emergency Lighting (BS 5266-1:2016, BS EN 1838:2013 and the FSD Circular Letter No. 4/2021) (2 in Total)

· · · Emergency Vehicular Access

Animal Boarding Establishment

Private Car Parking Space

(B) Ancillary Office

□ LGV L/UL Space

|  |  |  | ix |  |
|--|--|--|----|--|
|  |  |  |    |  |
|  |  |  |    |  |
|  |  |  |    |  |

Location: DD 109 Lot 1142 (Part)